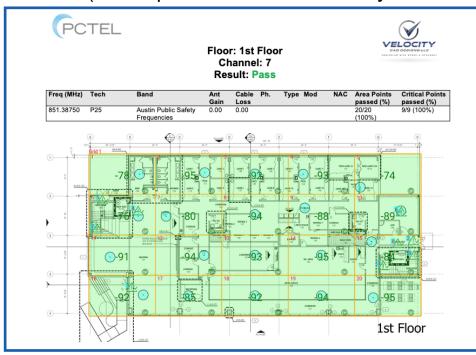

## **BDA Survey**

- Certified Pass /Fail BDA Report
- Map of Frequency Reading for Each floor
- List of all Frequencies Tested

Small Survey: \$950 : 1,000 - 15,000 SqFt

Additional Floors: \$250 Per Floor

### **BDA Pre-Test**

- Map of Critical Area Frequency Reading for Each floor
- List of all Frequencies Tested
- Report of signal strength
- Not Pass Fail Report

Small Pre-Test: \$500 : 1,000 - 15,000 SqFt
Each Additional Floor: \$75