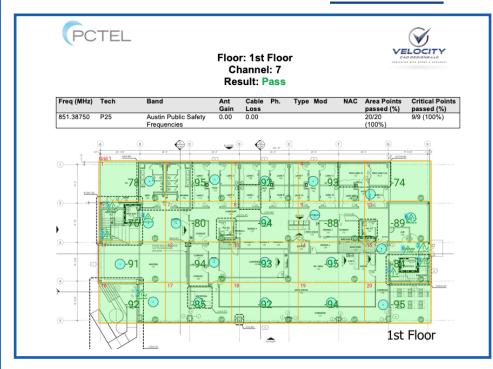

## **BDA Survey**

- Certified Pass /Fail BDA Report
- Map of Frequency Reading for Each floor
- List of all Frequencies Tested

Small Survey: \$950 : 1,000 - 15,000 SqFt

Additional Floors: \$250 Per Floor

### **BDA Pre-Test**

- Map of Critical Area Frequency Reading for Each floor
- List of all Frequencies Tested
- Report of signal strength
- Not Pass Fail Report

Small Pre-Test: \$500 : 1,000 - 15,000 SqFt
Each Additional Floor: \$75